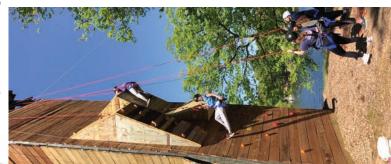

The new 36' tall **climbing tower** was a hit in 2023. Every full day of camp, trained summer staff belayed campers on the GREEN, or BASIC, side of the tower. And it was a wonderful challenge. Hours upon hours. A good dozen made it to the more difficult YELLOW, or INTERMEDI-ATE, side after learning some basic safety knots and being able to explain the belay technique.