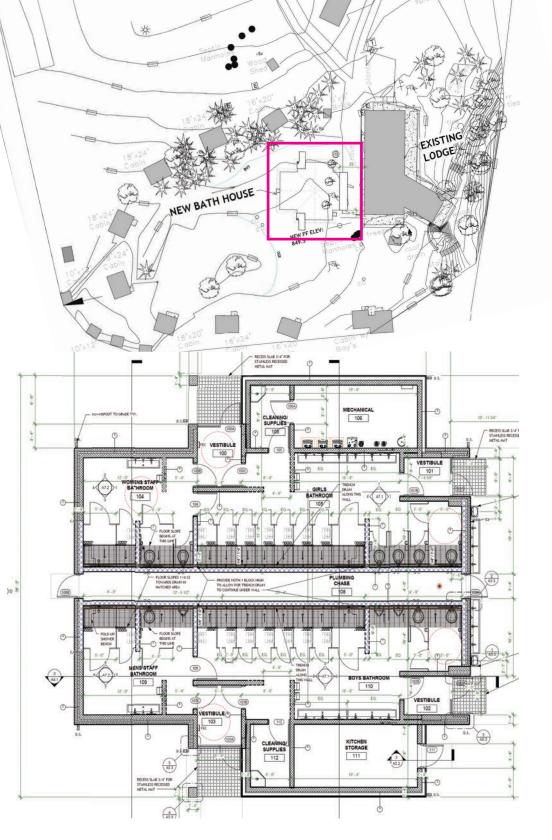

The New Shower House Committee has been working hard with local architects to create a building that would function well into the future and expand and compliment what already exists.

The goal was to receive finished plans by April of 2023. As of early September the plans are not complete with additional engineering information still up in the air - BUT the good news is...what is complete is incredibly detailed so when contractors are able to be sought after they will have a complete handle on the structure. And...as it goes with state and local governments there is some legal haggling that need to be completed, including the need for a lawyer and accountant who need to update camp's standing with the state. Who knew how much work goes into making something better. The GREAT news is that staff and board members have been diligent about saving and the financials might look like this:

| Total Estimated for Shower House<br>Total already raised                                                                                                | \$700,000<br>\$350,000 |
|---------------------------------------------------------------------------------------------------------------------------------------------------------|------------------------|
| Will Need to raise                                                                                                                                      | \$350,000              |
| Thanks to <i>Mike &amp; Sandee Lovatt</i> who<br>the ministry of Camp Concordia in the<br>and whose estate contributed almost \$<br>toward this vision. | ir will                |

0 8

The placement solves the long treks to use the toilet in th emiddle of the night and long treks to use the campground showers because there were never enough.